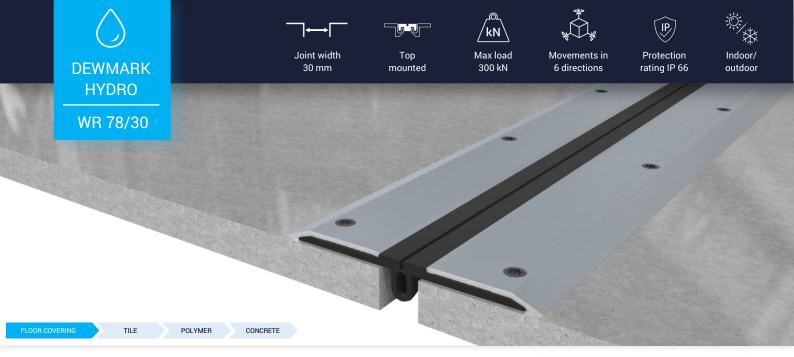

|      | Technical data                                                      |
|------|---------------------------------------------------------------------|
| MATE | RIAL                                                                |
|      | ile: aluminium EN AW 6060T6<br>rt: PVC-P (oil and petrol resistant) |
| LENG | тн                                                                  |
|      | ïle: 2.5 meters<br>rt: 20 meters                                    |
| STAN | DARD COLOR OF INSERT (RAL)                                          |
|      | 9005                                                                |

## NOTE!

! To create a reliable waterproofing contour (IP rating 66 and higher), it is recommended to glue the flexible insert with epoxy glue.