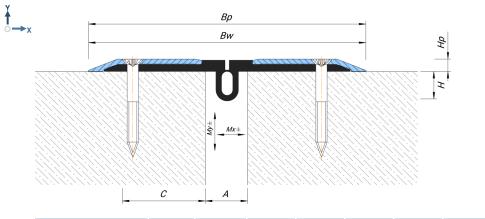

| Profile                  | <b>A</b> (mm) | <b>Bw</b> (mm) | <b>Bp</b> (mm) | <b>C</b> (mm) | <b>H</b> (mm) | <b>Hp</b> (mm) | <b>Mx</b> (mm) | <b>My</b> (mm) | Load bearing capacity, kN |     |    |   |
|--------------------------|---------------|----------------|----------------|---------------|---------------|----------------|----------------|----------------|---------------------------|-----|----|---|
|                          |               |                |                |               |               |                |                |                |                           |     |    |   |
| WR 78/30 AL <sup>1</sup> | 30            | 198            | 198            | 50            | 20            | 8              | 20 (+10/-10)   | 20 (+10/-10)   | 50                        | 300 | 70 | - |
| WR 78/30 BS <sup>1</sup> | 30            | 198            | 198            | 50            | 20            | 8              | 20 (+10/-10)   | 20 (+10/-10)   | 50                        | 300 | 70 | - |
| WR 78/30 SS1             | 30            | 198            | 198            | 50            | 20            | 8              | 20 (+10/-10)   | 20 (+10/-10)   | 50                        | 300 | 70 | - |