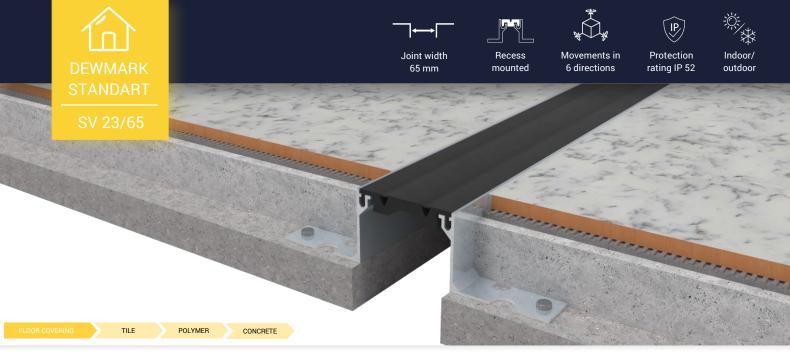

| Technical data                                    |      |      |  |  |  |  |  |
|---------------------------------------------------|------|------|--|--|--|--|--|
| MATERIAL                                          |      |      |  |  |  |  |  |
| Profile: aluminium EN AW 6060T6,<br>Insert: PVC-P |      |      |  |  |  |  |  |
| LENGTH                                            |      |      |  |  |  |  |  |
| 3 meters                                          |      |      |  |  |  |  |  |
| STANDARD COLOR OF INSERT (RAL)                    |      |      |  |  |  |  |  |
| 9005                                              | 7035 | 1015 |  |  |  |  |  |