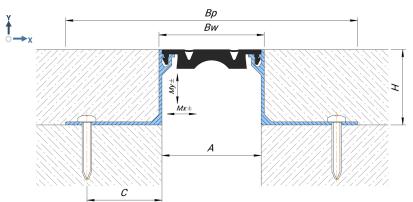

| Profile                 | A (mm) Bw (mi | Pur (mm)       | ) <b>Bp</b> (mm) | H (mm)  | C (mm) | Mx (mm)      | <b>My</b> (mm) | Load bearing capacity, kN |
|-------------------------|---------------|----------------|------------------|---------|--------|--------------|----------------|---------------------------|
|                         |               | <b>BW</b> (mm) |                  |         |        |              |                |                           |
| SV 23/65/15             | 65            | 70             | 166              | 15      | 40     | 24 (+12/-12) | 20 (+10/-10)   | pedestrian                |
| SV 23/65/20             | 65            | 70             | 170              | 20      | 40     | 24 (+12/-12) | 20 (+10/-10)   | pedestrian                |
| SV 23/65/30             | 65            | 70             | 172              | 30      | 40     | 24 (+12/-12) | 20 (+10/-10)   | pedestrian                |
| SV 23/65/50             | 65            | 70             | 188              | 50      | 40     | 24 (+12/-12) | 20 (+10/-10)   | pedestrian                |
| SV 23/65/70             | 65            | 70             | 188              | 70      | 40     | 24 (+12/-12) | 20 (+10/-10)   | pedestrian                |
| SV 23/65/H <sup>1</sup> | 65            | 70             | O/R              | from 70 | 40     | 24 (+12/-12) | 20 (+10/-10)   | pedestrian                |

<sup>&</sup>lt;sup>1</sup>H - mounting height profile. It is chosen in the range from 70 to 200 mm.

! With heavy traffic, the flexible insert will be subject to wear.