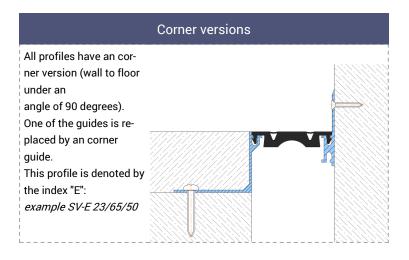

2/-12) | 20 (+10/-10)   | pedestrian                |
| SV 23/65/50             | 65            | 70             | 188              | 50      | 40     | 24 (+12/-12) | 20 (+10/-10)   | pedestrian                |
| SV 23/65/70             | 65            | 70             | 188              | 70      | 40     | 24 (+12/-12) | 20 (+10/-10)   | pedestrian                |
| SV 23/65/H <sup>1</sup> | 65            | 70             | O/R              | from 70 | 40     | 24 (+12/-12) | 20 (+10/-10)   | pedestrian                |

<sup>&</sup>lt;sup>1</sup>H - mounting height profile. It is chosen in the range from 70 to 200 mm.

! With heavy traffic, the flexible insert will be subject to wear.

## On request

Profile insert can be made in any color according to RAL (see website www.ral.de).