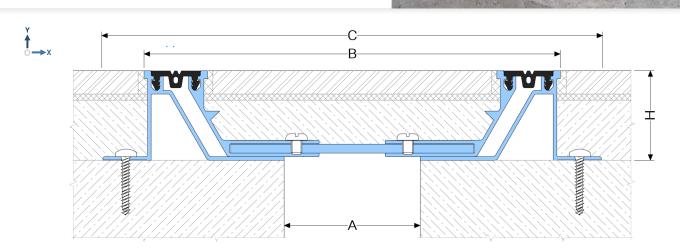

| Profile         | A <sup>1</sup> (mm) | B (mm) | C (mm) | H (mm) | Mx (mm)    | <b>Мѕ</b> <sup>2</sup> (мм) |
|-----------------|---------------------|--------|--------|--------|------------|-----------------------------|
| SV 28/50/25/50  | 50                  | 217    | 263    | 50     | 12 (+6/-6) | 90 (+30/-60)                |
| SV 28/100/25/50 | 100                 | 267    | 313    | 50     | 12 (+6/-6) | 90 (+30/-60)                |
| SV 28/150/25/50 | 150                 | 317    | 363    | 50     | 12 (+6/-6) | 90 (+30/-60)                |
| SV 28/200/25/50 | 200                 | 367    | 413    | 50     | 12 (+6/-6) | 90 (+30/-60)                |
| SV 28/300/25/50 | 300                 | 467    | 513    | 50     | 12 (+6/-6) | 90 (+30/-60)                |
| SV 28/400/25/50 | 400                 | 567    | 613    | 50     | 12 (+6/-6) | 90 (+30/-60)                |
| SV 28/500/25/50 | 500                 | 767    | 713    | 50     | 12 (+6/-6) | 90 (+30/-60)                |

<sup>&</sup>lt;sup>1</sup> A - The profile can be made to any specific expansion joint width from 50 mm. Request additional data.

# Description

The Dewmark Standart SV 28 profile is a simplified version of the SV 29 profile and is supplied without a center bar.

Suitable for most types of floor coverings and is able to withstand significant loads and traffic.