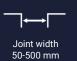

<sup>&</sup>lt;sup>1</sup> A - The profile can be made to any specific expansion joint width from 50 mm. Request additional data.

### On request:

- · Color of insert by RAL (see www.ral.de).
- On request, the profile is made for the required expansion joint width and possible movements.

<sup>&</sup>lt;sup>2</sup>Ms - Request data on possible seismic movements.