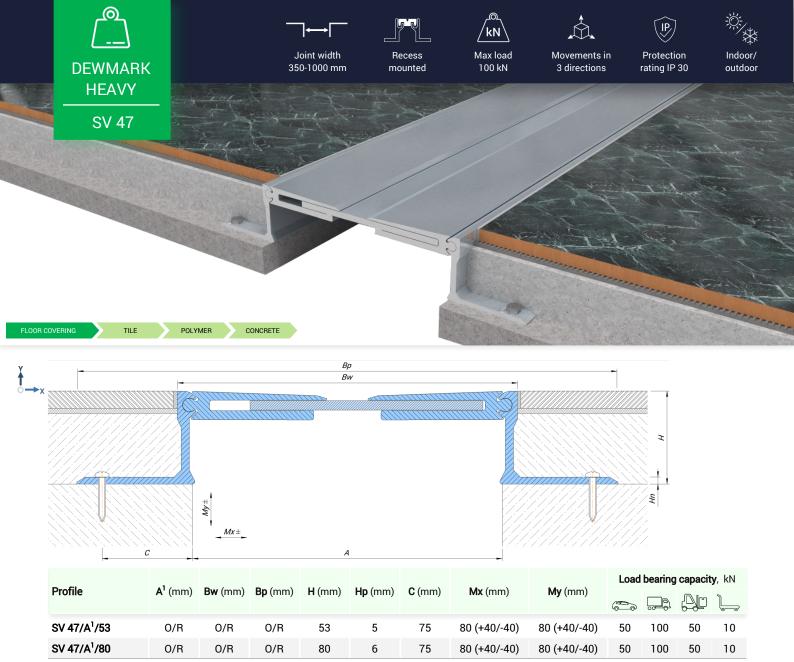

!<sup>1</sup> The profile is selected on a specific width of the expansion joint "A" from 350 to 1000 mm.