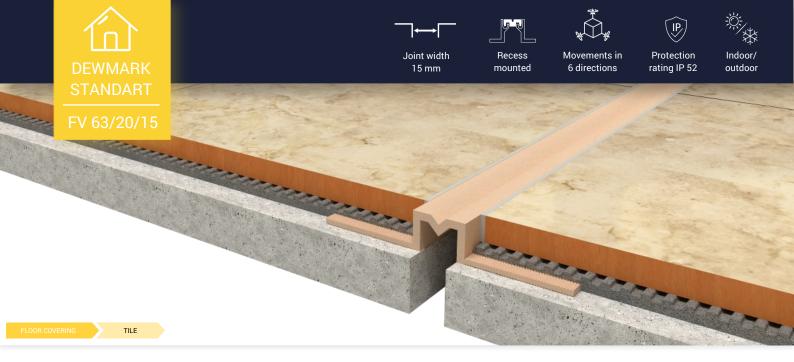

Profile for expansion joints in pools

-----

| Technical data                 |      |      |  |  |  |  |  |  |
|--------------------------------|------|------|--|--|--|--|--|--|
| MATERIAL                       |      |      |  |  |  |  |  |  |
| PVC-P                          |      |      |  |  |  |  |  |  |
| LENGTH                         |      |      |  |  |  |  |  |  |
| 20 meters                      |      |      |  |  |  |  |  |  |
| STANDARD COLOR OF INSERT (RAL) |      |      |  |  |  |  |  |  |
| 9005                           | 7035 | 1015 |  |  |  |  |  |  |

| Profile     | <b>A</b> (mm) | <b>Bw</b> (mm) | <b>Bp</b> (mm) | H (mm) | <b>Mx</b> (mm) | <b>My</b> (mm) | Load bearing capacity, kN |
|-------------|---------------|----------------|----------------|--------|----------------|----------------|---------------------------|
|             |               |                |                |        |                |                |                           |
| FV 63/20/15 | 15            | 20             | 100            | 15     | 10 (+5/-5)     | 8 (+4/-4)      | pedestrian                |