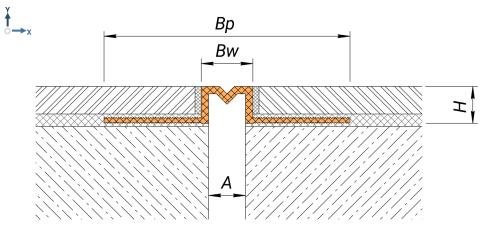

| Profile     | <b>A</b> (mm) | <b>Bw</b> (mm) | <b>Bp</b> (mm) | H (mm) | <b>Mx</b> (mm) | <b>My</b> (mm) | Load bearing capacity, kN |
|-------------|---------------|----------------|----------------|--------|----------------|----------------|---------------------------|
|             |               |                |                |        |                |                |                           |
| FV 63/20/15 | 15            | 20             | 100            | 15     | 10 (+5/-5)     | 8 (+4/-4)      | pedestrian                |